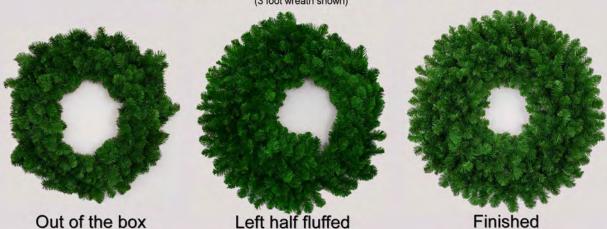

To bring out the full shape and beauty of wreath we encourage you to fluff the branches.

We have included a small image below to show the difference it makes and how beautiful your wreath will look fluffed.

## The importance of fluffing your wreath (3 foot wreath shown)