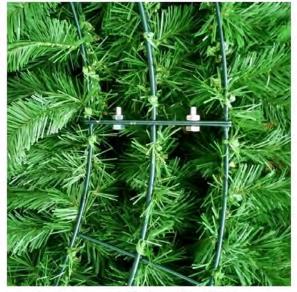

## **5 Foot Christmas Wreath Information** and helpful tips.

**Commercial Grade Frame** and PVC Noble Fir

Extend tips. Measure from tip to tip across the wreath.

Artificial Christmas Wreaths are measured with the tips fully extended from the outermost point on one side directly through the center to the outermost point on the opposite side.