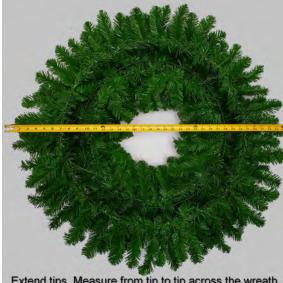

## **5 Foot Christmas Wreath Information** and helpful tips.

**Commercial Grade Frame** and PVC Noble Fir

Extend tips. Measure from tip to tip across the wreath.

Artificial Christmas Wreaths are measured with the tips fully extended from the outermost point on one side directly through the center to the outermost point on the opposite side.