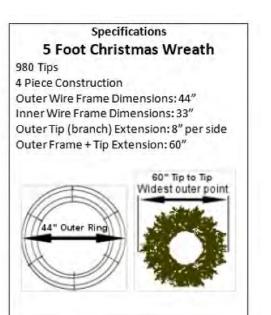

## **5 Foot Christmas Wreath Information** and helpful tips.

**Commercial Grade Frame** and PVC Noble Fir

Extend tips. Measure from tip to tip across the wreath.

Artificial Christmas Wreaths are measured with the tips fully extended from the outermost point on one side directly through the center to the outermost point on the opposite side.