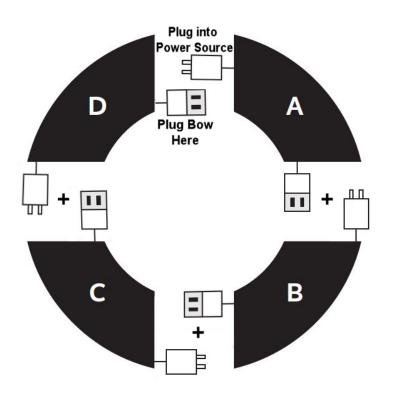

## How to assemble a 6 Foot LED Christmas Wreath

- **Step 1:** Place wreath sections <u>pine side down</u> (**frame side up**) as displayed above.
- Step 2: Plug A and B together. Plug B and C together. Plug C and D together.
- Step 3: Plug A (male plug) into power source. Wreath should now be completely lit.
- **Step 4:** Connect the sections using the nuts and bolts and tighten securely.
- Step 5: Fluff and shape the pines to bring out the fullness and beauty of your wreath.

Optional Bow: If using a lighted bow, plug into the open receptacle plug of section D.

If you have any questions, please call us at: 732-449-9427.

We're glad to help!