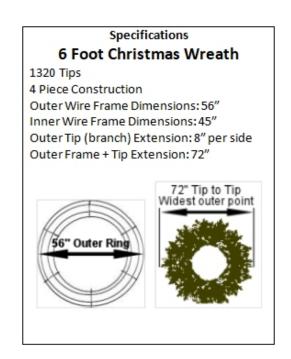

## How to assemble a 6 Foot LED Christmas Wreath

- **Step 1:** Place wreath sections <u>pine side down</u> (**frame side up**) as displayed above.
- Step 2: Plug A and B together. Plug B and C together. Plug C and D together.
- Step 3: Plug A (male plug) into power source. Wreath should now be completely lit.
- **Step 4:** Connect the sections using the nuts and bolts and tighten securely.
- Step 5: Fluff and shape the pines to bring out the fullness and beauty of your wreath.